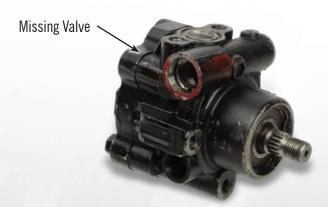

## **50% LESS CREDIT**

- Missing (EVO) Electronic Variable Orifice
- EPS/EHPS (Electro-Hydraulic Power Steering) cores with cut harnesses or broken terminal connector
- EPS cores with broken plastic reservoir