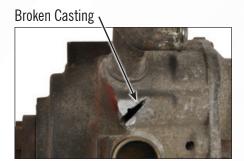

# CORE POLICY AND DEDUCTION

# **POWER STEERING PUMPS**

## **NO CORE CREDIT**

Completely disassembled core or broken casting

## **50% LESS CREDIT**

- Missing (EVO) Electronic Variable Orifice
- EPS/EHPS (Electro-Hydraulic Power Steering) cores with cut harnesses or broken terminal connector
- EPS cores with broken plastic reservoir

## 25% LESS CREDIT

- Broken reservoir
- Missing banjo fittings, banjo fitting valves, springs









All cores must be returned in the original box to receive full core credit.

All cores not returned in the box receive maximum 10% core credit.

Core credit allowed only for units in the current programs.

Only exchange cores accepted for core credit.