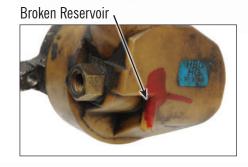

## 25% LESS CREDIT

- Broken reservoir
- Missing banjo fittings, banjo fitting valves, springs

All cores must be returned in the original box to receive full core credit.

All cores not returned in the box receive maximum 10% core credit.